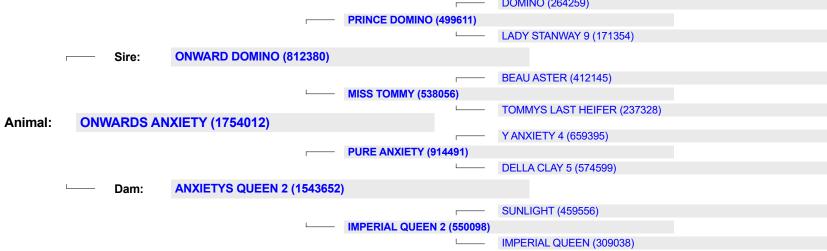

## PERFORMANCE PEDIGREE

| NAME:    | ONWARDS ANXIETY |            | SEX: BULL | HPS:             | HORNED  |
|----------|-----------------|------------|-----------|------------------|---------|
| CALVED:  | Jan 01, 0001    | TATTOO RE: | LE:       | REGISTRY NUMBER: | 1754012 |
| BREEDER: |                 |            | OWNER(S): |                  |         |